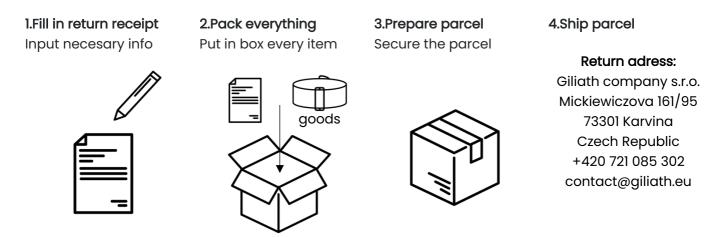

## **Returns & Refunds**

Items purchased online can be returned within 14 days of reception on return address stated below.

Please note that all returned products must be returned in original branded packaging, with any related accessories, instruction booklets, labels, protective covers etc. All returned packaging must be wrapped in foil to avoid damage from weather conditions (moisture, rain, snow). Please note that unwrapped and/or damaged packages will not be accepted.

Please note that returned products must be unused and in perfect condition, otherwise refunds will not be accepted.

Return or refund exceptions: made to order items, hygienic items

## **Return Receipt**

(please fill in and place in parcel)

| Name    | IBAN        |  |
|---------|-------------|--|
| Address | SWIFT/BIC   |  |
| Phone   | Invoice No. |  |
| Email   | Order No.   |  |